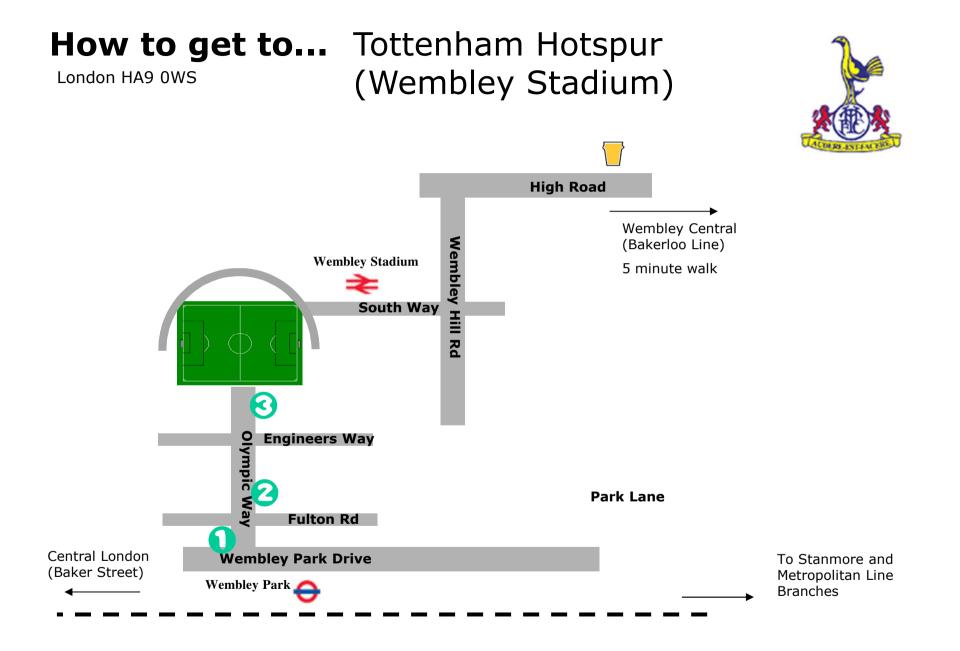

### 1. Jubilee or Metropolitan Line bis WEMBLEY PARK

Leave the station and take the stairs down to the Olympic Way

## 2. Follow Olympic Way

You can't go wrong, just follow the Olympic Way

3. Use the ramps Walk on via the ramps to get to the enrty level

## **General Information**

Line: Jubilee or Metropolitan Line to Wembley Park. The Metropolitan Line is on express service from e.g. Baker Street.

Travel time from Baker Street Station: 15 minutes express, slightly longer with the Jubilee Line

Walking time from station to the ground: roughly 5 minutes

Alternatives: Take the National Rail from Marylebone to Wembley Stadium, which takes roughly 10 minutes, or take the Bakerloo Line to Wembley Central which comes with a 15 minute walk (passing some pubs!)